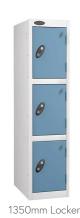

## **Brief Description**

Probe low lockers are available in a height of 1210mm and 1350mm. Cam locks are fitted on these lockers as standard and are supplied with 2 keys. They are manufactured in accordance with health and safety certification OHSAS 18001 as well as conforming to BS 4680:1996. 7 colours are available to customise these lockers to suit your space.

### **Specifications**

- Single doors include a top shelf and a coat hook
- All doors are strenghtened with 5 knuckle hinges to ensure stability
- Coated with anti-bacterial protection
- Silver body RAL 9006
- Up to 3 doors available
- · Ideal for primary schools
- Different depths available

#### CONFIGURATIONS

| Height | Doors | Available Depths |
|--------|-------|------------------|
| 1350mm | 3     | 380 / 460mm      |
| 1210mm | 1/2/3 | 305 / 460mm      |

All measurements in mm

Ref: 50802068RD[G] 50802074BE[G] - LC180225