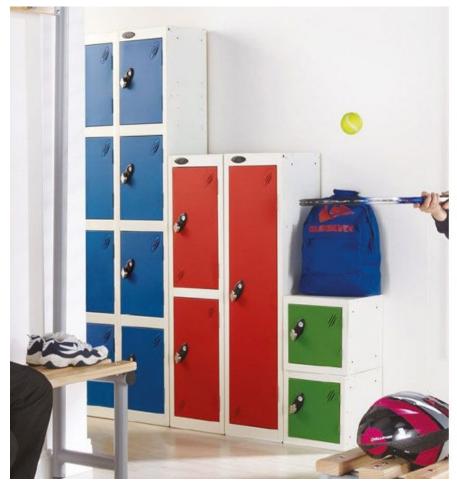

## **Brief Description**

Probe low lockers are available in a height of 1210mm and 1350mm. Cam locks are fitted on these lockers as standard and are supplied with 2 keys. They are manufactured in accordance with health and safety certification OHSAS 18001 as well as conforming to BS 4680:1996. 7 colours are available to customise these lockers to suit your space.

### **Specifications**

- Single doors include a top shelf and a coat hook
- All doors are strenghtened with 5 knuckle hinges to ensure stability
- Coated with anti-bacterial protection
- Silver body RAL 9006
- Up to 3 doors available
- · Ideal for primary schools
- Different depths available

#### **Colour Options**

Blue Dar

Dark Grey

Green

Silver

White

Vallow