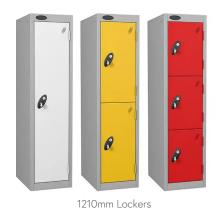

## **Brief Description**

Probe low lockers are available in a height of 1210mm and 1350mm. Cam locks are fitted on these lockers as standard and are supplied with 2 keys. They are manufactured in accordance with health and safety certification OHSAS 18001 as well as conforming to BS 4680:1996. 7 colours are available to customise these lockers to suit your space.

### **Specifications**

- Single doors include a top shelf and a coat hook
- All doors are strenghtened with 5 knuckle hinges to ensure stability
- Coated with anti-bacterial protection
- Silver body RAL 9006
- Up to 3 doors available
- · Ideal for primary schools
- Different depths available

#### CONFIGURATIONS

| Height | Doors | Available Depths |
|--------|-------|------------------|
| 1350mm | 3     | 380 / 460mm      |
| 1210mm | 1/2/3 | 305 / 460mm      |

All measurements in mm

Ref: 50802068RD[G] 50802074BE[G] - LC180225